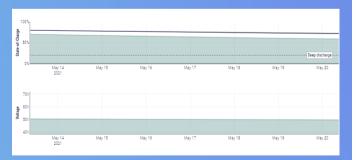

#### **SENSOR CAPABILITY**

- Electrolyte level
- Current sensor
- Voltage sensor
- Temperature sensor
- Life cycle analysis
- State of Health Level
- State of Charge Level