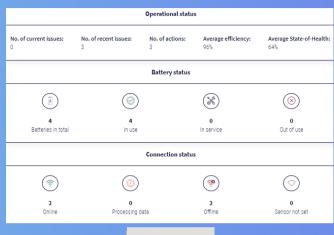

#### DASHBOARD

Monitor battery condition in your assets that provides brief yet precise view of your current battery status enabling prompt decisions taken on particular battery.

#### BATTERY ANALYSIS

Battmama makes managing battery easier yet precise by providing analytical data in "friendly" parameters

LINK TO BATTMAMA.COM

BATTMAMA FEATURES AND ADVANTANGES