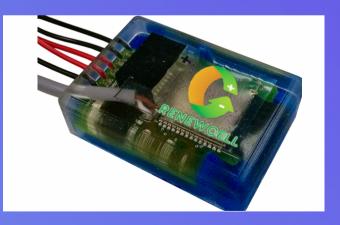

#### **BATTMAMA MODULE**

- 1) Battery Monitoring System
- 2) Asset Management System

WIRELESS BATTERY
MANAGEMENT SYSTEM

 Optimized wireless technology for battery management application

REAL-TIME ASSET MONITORING

## **FEATURES**

SENSOR ON BATTERY

#### **SENSOR CAPABILITY**

- Electrolyte level
- Current sensor
- Voltage sensor
- Temperature sensor
- Life cycle analysis
- State of Health Level
- State of Charge Level