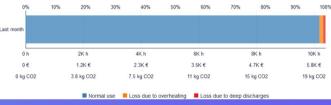

## CARBON EMISSION REDUCTION

Battery manufacturing, charging and usage up to disposal contributes to a significant amount of CO2 gas emission. Battmama is able to provide predictive maintenance by monitoring data and suggesting improvements in processes to reduce the CO2 emissions.