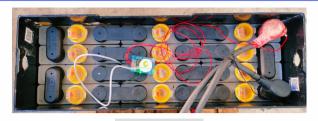

## **FEATURES**

SENSOR ON BATTERY

#### **SENSOR CAPABILITY**

- Electrolyte level
- Current sensor
- Voltage sensor
- Temperature sensor
- Life cycle analysis
- State of Health Level
- State of Charge Level