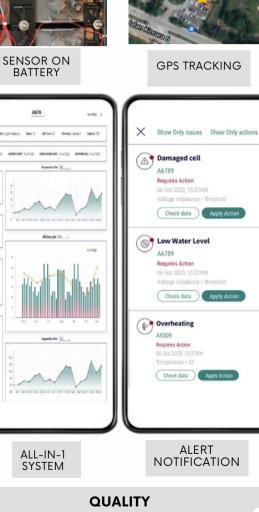

#### DASHBOARD

Buggtrac monitor the usage of each buggy remotely, giving option to invoice the customer based on buggy deployment and generate revenue sharing business model.

BATTERY ANALYSIS

Buggtrac can manage the battery more precisely and provide battery analytical data in "friendly" parameters.

## BUGGTRAC.COM

Buggy Monitoring Platform

COMES WITH BATTERY MONITORING AND GPS TRACKING DEVICE

DATA DRIVEN DECISION

- Buggy GPS tracking
- Electrolyte level
- Current sensor
- Voltage sensor
- Temperature sensor
- Life cycle analysis
  - SoH and SoC Level