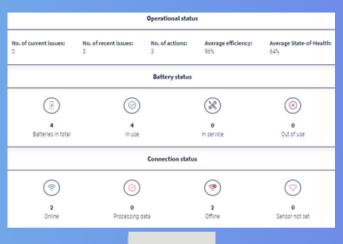

#### DASHBOARD

Buggtrac monitor the usage of each buggy remotely, giving option to invoice the customer based on buggy deployment and generate revenue sharing business model.

BATTERY ANALYSIS

Buggtrac can manage the battery more precisely and provide battery analytical data in "friendly" parameters.

## BUGGTRAC.COM

Buggy Monitoring Platform

COMES WITH BATTERY MONITORING AND GPS TRACKING DEVICE