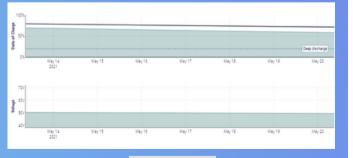

#### DASHBOARD

Buggtrac monitor the usage of each buggy remotely, giving option to invoice the customer based on buggy deployment and generate revenue sharing business model.

BATTERY ANALYSIS

Buggtrac can manage the battery more precisely and provide battery analytical data in "friendly" parameters.

this date.

85% 1004003

85%

15 Spain 28 Smith 50 Smith

Ukinteri

Test Japa Senti Normal

()

- INTELLIGENCE BATTERY ANALYTICAL