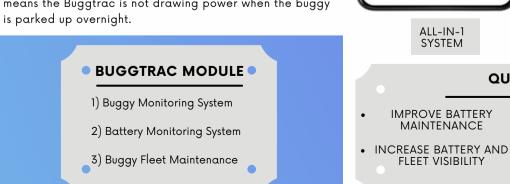

# **BENEFITS**

Buggtrac are designed to monitor battery and location of buggies. Valuable possessions expose real-time location data for better management of buggy operation. Tracking your golf buggy or cart requires some specialist knowledge to make sure the sensors can work for 36V-72V volt chassis, and that the installation doesn't result in the buggy batteries being run down when it's not in use. That means the Buggtrac is not drawing power when the buggy