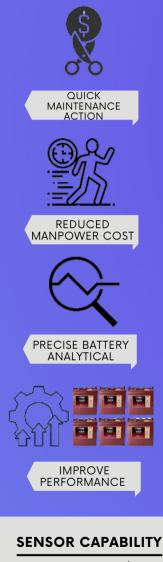

#### DASHBOARD

Buggtrac monitor the usage of each buggy remotely, giving option to invoice the customer based on buggy deployment and generate revenue sharing business model.

BATTERY ANALYSIS

Buggtrac can manage the battery more precisely and provide battery analytical data in "friendly" parameters.

DATA DRIVEN DECISION

- Buggy GPS tracking
- Electrolyte level
- Current sensor
- Voltage sensor
- Temperature sensor
- Life cycle analysis
  - SoH and SoC Level