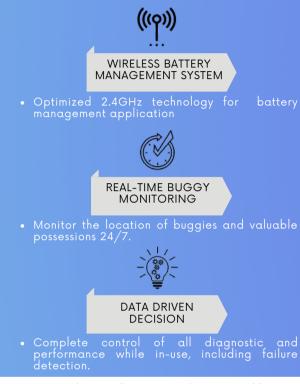

## **FEATURES**

# **BENEFITS**

Buggtrac are designed to monitor battery and location of buggies. Valuable possessions expose real-time location data for better management of buggy operation. Tracking your golf buggy or cart requires some specialist knowledge to make sure the sensors can work for 36V-72V volt chassis, and that the installation doesn't result in the buggy batteries being run down when it's not in use. That means the Buggtrac is not drawing power when the buggy

DATA DRIVEN DECISION

- Buggy GPS tracking
- Electrolyte level
- Current sensor
- Voltage sensor
- Temperature sensor
- Life cycle analysis
  - SoH and SoC Level